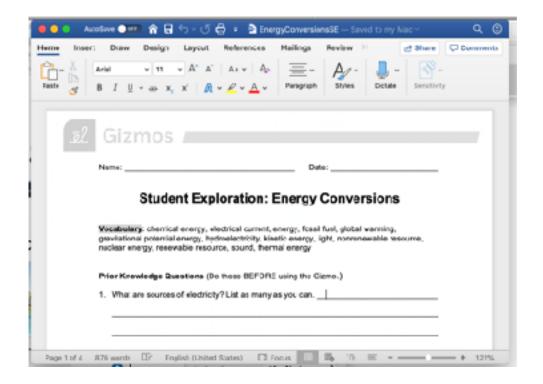

FOR THIS WEEK CHOOSE ONE OF THE CORAL REEF ONES, ABIOTIC OR BIOTIC.

Step 1: Click launch on the one you want to do.

Step 2: Click "Lesson Info" and you will see this box pop up, click the MS word version of the Student Exploration Sheet and it will download.

Step 3. Go to your downloads and open the sheet

Step 4: Follow the directions on this sheet to complete the simulation, and answer the questions.

Step 5: Once you complete the sheet, you must complete the QUIZ below the simulation.