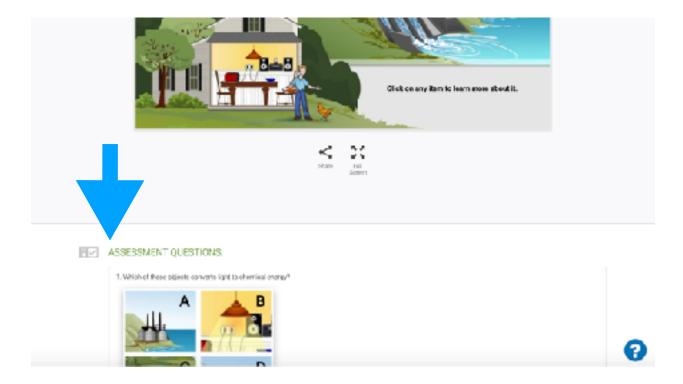

Step 3. Go to your downloads and open the sheet

Step 4: Follow the directions on this sheet to complete the simulation, and answer the questions.

Step 5: Once you complete the sheet, you must complete the QUIZ below the simulation.