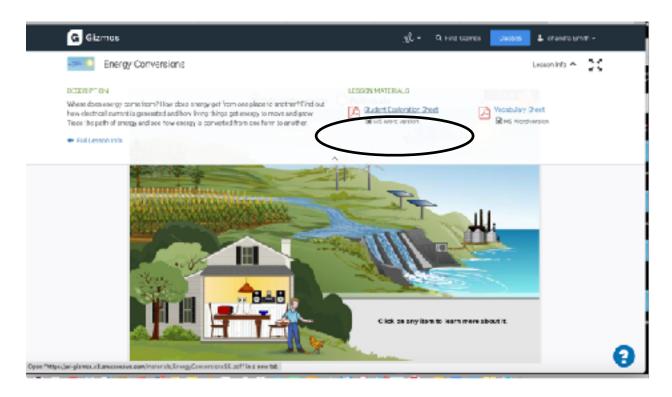

FOR THIS WEEK CHOOSE ONE OF THE CORAL REEF ONES, ABIOTIC OR BIOTIC.

Step 1: Click launch on the one you want to do.

Step 2: Click "Lesson Info" and you will see this box pop up, click the MS word version of the Student Exploration Sheet and it will download.