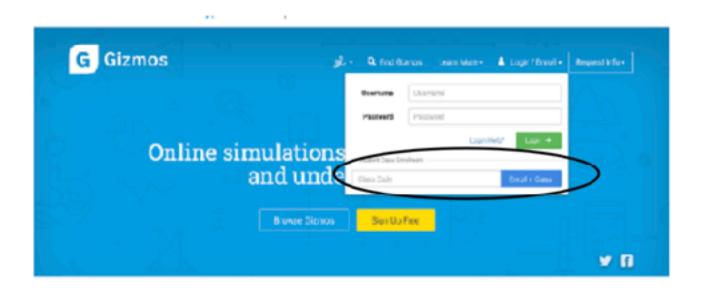

## Step 1: Go to https://www.explorelearning.com

Step 2: Click on the "Login/Enroll" button in the upper right hand corner of the web page.

Step 3: Type in your teacher's class code: you will get this from your teacher. Click "Enroll in Class"