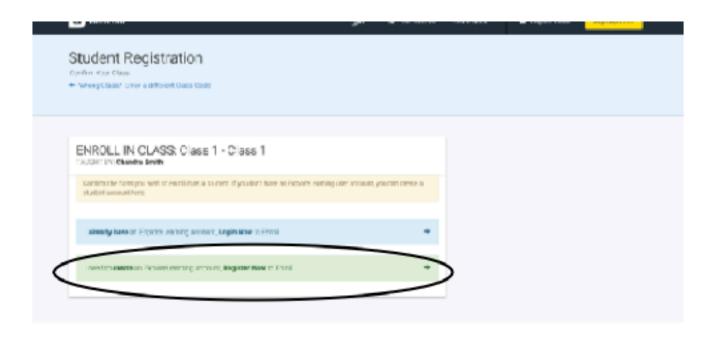

Step 4: Click "I need to create an Explore.Learning account" and follow the directions on the site to complete your enrollment.

Now you are ready to complete a gizmo! You will see several choices on your account.