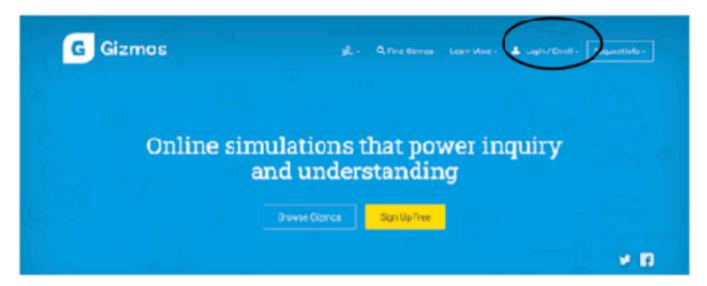

## Step 1: Go to https://www.explorelearning.com

Step 2: Click on the "Login/Enroll" button in the upper right hand corner of the web page.

Step 3: Type in your teacher's class code: you will get this from your teacher. Click "Enroll in Class"