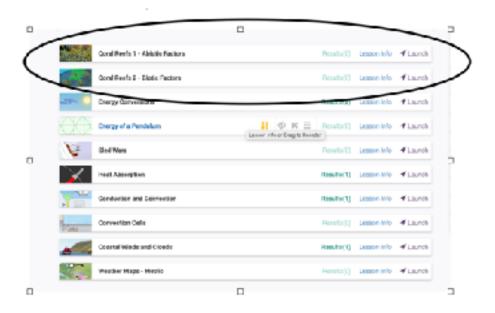

FOR THIS WEEK CHOOSE ONE OF THE CORAL REEF ONES, ABIOTIC OR BIOTIC.

Step 1: Click launch on the one you want to do.

Step 2: Click "Lesson Info" and you will see this box pop up, click the MS word version of the Student Exploration Sheet and it will download.