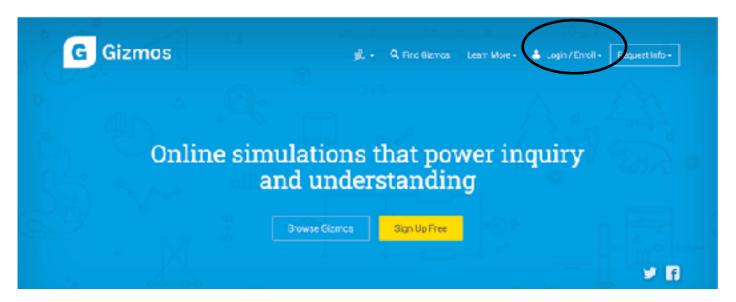

## Step 1: Go to <a href="https://www.explorelearning.com">https://www.explorelearning.com</a>

Step 2: Click on the "Login/Enroll" button in the upper right hand corner of the web page.

Step 3: Type in your teacher's class code: you will get this from your teacher. Click "Enroll in Class"