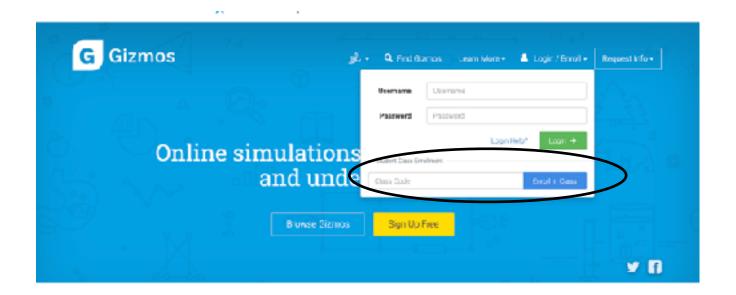

## Step 1: Go to <a href="https://www.explorelearning.com">https://www.explorelearning.com</a>

Step 2: Click on the "Login/Enroll" button in the upper right hand corner of the web page.

Step 3: Type in your teacher's class code: you will get this from your teacher. Click "Enroll in Class"