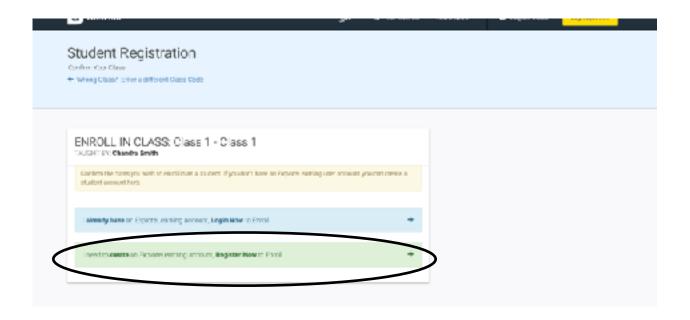

Step 4: Click "I need to create an Explore.Learning account" and follow the directions on the site to complete your enrollment.

Step 5: Write down your username and password and put this sheet in your class notebook. username: \_\_\_\_\_\_ password: \_\_\_\_\_