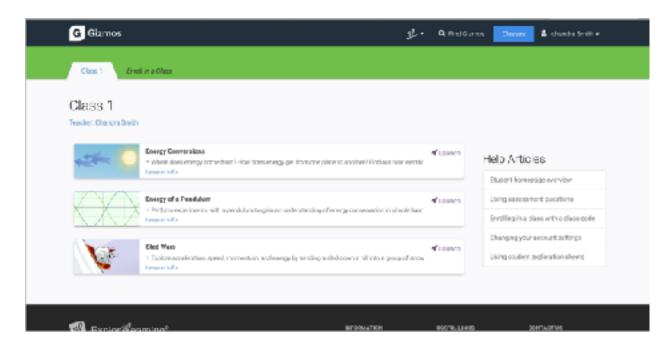

Now you are ready to complete a Gizmo simulation. You will see 3 virtual labs you can complete on Energy. Pick the one you want to complete.

- Step 1: Click launch on the one you want to do.
- Step 2: Click "Lesson Info" and you will see this box pop up, click the MS word version of the Student Exploration Sheet and it will download.