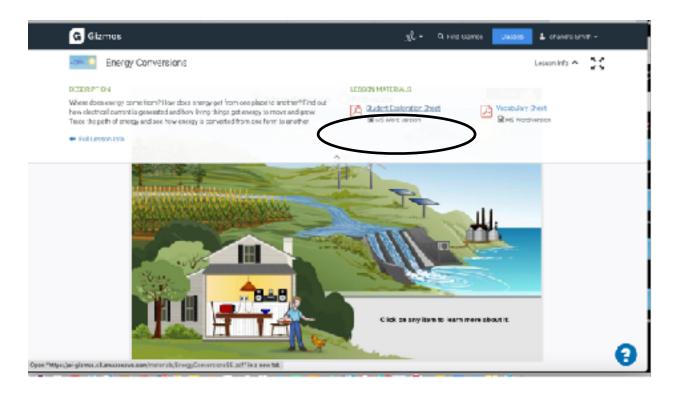

Now you are ready to complete a Gizmo simulation. You will see 3 virtual labs you can complete on Energy. Pick the one you want to complete.

- Step 1: Click launch on the one you want to do.
- Step 2: Click "Lesson Info" and you will see this box pop up, click the MS word version of the Student Exploration Sheet and it will download.