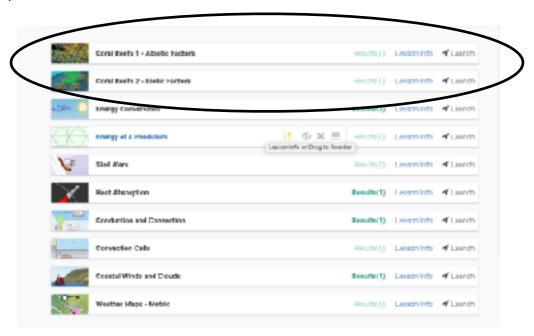

Now you are ready to complete a Gizmo simulation. You will see a list of virtual labs you can complete. For this week, complete either Coral Reef Gizmo, abiotic or biotic.

- Step 1: Click launch on the one you want to do.
- Step 2: Click "Lesson Info" and you will see this box pop up, click the MS word version of the Student Exploration Sheet and it will download.