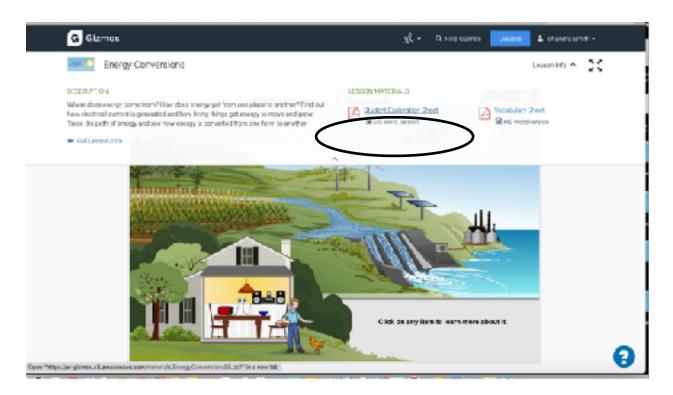

Now you are ready to complete a Gizmo simulation. You will see a list of virtual labs you can complete. For this week, complete either Coral Reef Gizmo, abiotic or biotic.

- Step 1: Click launch on the one you want to do.
- Step 2: Click "Lesson Info" and you will see this box pop up, click the MS word version of the Student Exploration Sheet and it will download.